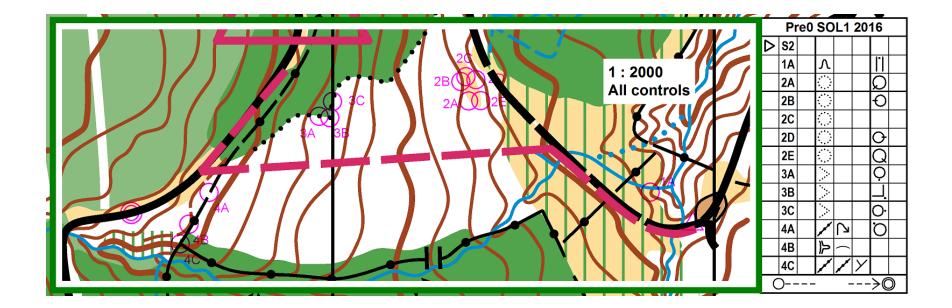

## **PreO Results**

The rather mixed results probably reflects the fact that I found it difficult to identify suitable PreO control sites. The so-called "A" control at PreO 1 is always a challenge when there are no other controls for reference; PreO 2 was pretty much a last resort control from a planning point-of-view because the fallen tree obscured the full extent of the clearing; and PreO 4 was on the most subtle spur I have ever seen. So, please don't worry if you weren't very successful this time because I am sure we will have some much better sites at future SOLs.